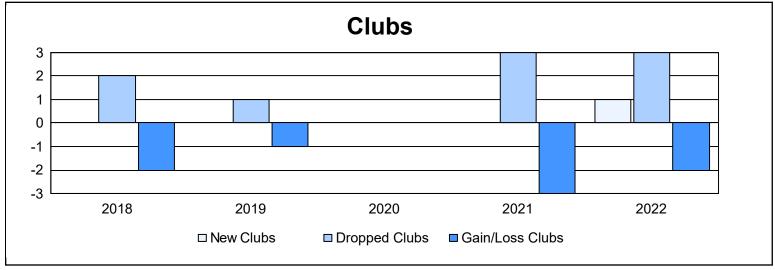

District 18 N As of June 2022 Cumulative

| Year      | New<br>Clubs | Dropped<br>Clubs | Gain/<br>Loss<br>Clubs | New<br>Members | Charter<br>Members | Reinstate<br>Members | Transfer<br>Members | Total<br>Member<br>Added | Total<br>Members<br>Dropped | Gain/<br>Loss<br>Members |
|-----------|--------------|------------------|------------------------|----------------|--------------------|----------------------|---------------------|--------------------------|-----------------------------|--------------------------|
| 2017-2018 | 0            | 2                | -2                     | 93             | 1                  | 15                   | 3                   | 112                      | 189                         | -77                      |
| 2018-2019 | 0            | 1                | -1                     | 91             | 2                  | 4                    | 9                   | 106                      | 145                         | -39                      |
| 2019-2020 | 0            | 0                | 0                      | 99             | 0                  | 7                    | 13                  | 119                      | 144                         | -25                      |
| 2020-2021 | 0            | 3                | -3                     | 137            | 0                  | 12                   | 4                   | 153                      | 179                         | -26                      |
| 2021-2022 | 1            | 3                | -2                     | 105            | 29                 | 3                    | 3                   | 140                      | 171                         | -31                      |
| Average   | 0            | 2                | -2                     | 105            | 6                  | 8                    | 6                   | 126                      | 166                         | -40                      |