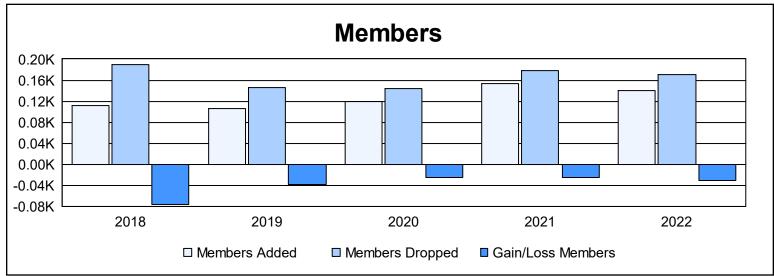

District 18 N As of June 2022 Cumulative

| Year      | New<br>Clubs | Dropped<br>Clubs | Gain/<br>Loss<br>Clubs | New<br>Members | Charter<br>Members | Reinstate<br>Members | Transfer<br>Members | Total<br>Member<br>Added | Total<br>Members<br>Dropped | Gain/<br>Loss<br>Members |
|-----------|--------------|------------------|------------------------|----------------|--------------------|----------------------|---------------------|--------------------------|-----------------------------|--------------------------|
| 2017-2018 | 0            | 2                | -2                     | 93             | 1                  | 15                   | 3                   | 112                      | 189                         | -77                      |
| 2018-2019 | 0            | 1                | -1                     | 91             | 2                  | 4                    | 9                   | 106                      | 145                         | -39                      |
| 2019-2020 | 0            | 0                | 0                      | 99             | 0                  | 7                    | 13                  | 119                      | 144                         | -25                      |
| 2020-2021 | 0            | 3                | -3                     | 137            | 0                  | 12                   | 4                   | 153                      | 179                         | -26                      |
| 2021-2022 | 1            | 3                | -2                     | 105            | 29                 | 3                    | 3                   | 140                      | 171                         | -31                      |
| Average   | 0            | 2                | -2                     | 105            | 6                  | 8                    | 6                   | 126                      | 166                         | -40                      |